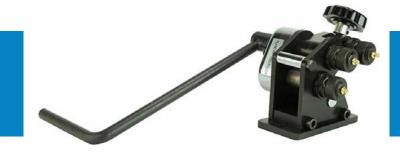

#### WELDER MILLER MULTIMATIC 215





## WELDING TABLES

#### METAL SAW STEEL MAX MODEL S14





ANGLE GRINDERS METABO / DEWALT

#### METAL PLANETARY RING ROLLER – MODEL 36790





### VARIABLE SPEED DRILL PRESS POWERMATIC 18" - MODEL PM2800B

## JET BEN(H GRINDER





# **SHOPBOT** - DESKTOP MAX 36"X24" W/5.5"Z AXIS

#### VA(VVM FORM FORMECH 508DT/FS





#### TABLE SAW SAWSTOP

### BANDSAW POWERMATIC 14"







#### (OMPOUND MITER SAW DEWALT 12" DWS779





LASER (VTTER EPILOG FUSION M2 32 LASER CUTTER



#### **3D PRINTER** ENDER 3 PRO





### PROFESSIONAL WEATHER STATION SAINLOGIC WS0835

#### PAINT BOOTH 24"X26"X28"





PNEUMATIC AIR COMPRESSOR HOOKUPS