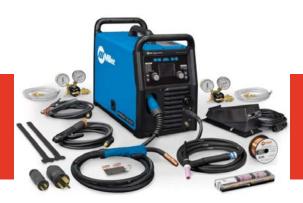

#### WELDER MILLER MULTIMATIC 215





## WELDING TABLES

#### METAL SAW STEEL MAX MODEL S14





ANGLE GRINDERS METABO / DEWALT

#### METAL PLANETARY RING ROLLER – MODEL 36790





### VARIABLE SPEED DRILL PRESS POWERMATIC 18" - MODEL PM2800B

## JET BEN(H GRINDER





# **SHOPBOT** - DESKTOP MAX 36"X24" W/5.5"Z AXIS

#### VA(VVM FORM FORMECH 508DT/FS





#### TABLE SAW SAWSTOP

### BANDSAW POWERMATIC 14"







#### (OMPOUND MITER SAW DEWALT 12" DWS779





LASER (VTTER EPILOG FUSION M2 32 LASER CUTTER



#### **3D PRINTER** ENDER 3 PRO





### PROFESSIONAL WEATHER STATION SAINLOGIC WS0835

#### PAINT BOOTH 24"X26"X28"





PNEUMATIC AIR COMPRESSOR HOOKUPS