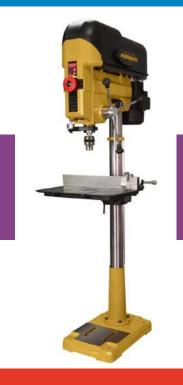

#### WELDER MILLER MULTIMATIC 215





## WELDING TABLES

#### METAL SAW STEEL MAX MODEL S14





ANGLE GRINDERS METABO / DEWALT

#### METAL PLANETARY RING ROLLER – MODEL 36790





### VARIABLE SPEED DRILL PRESS POWERMATIC 18" - MODEL PM2800B

## JET BEN(H GRINDER





# **SHOPBOT** - DESKTOP MAX 36"X24" W/5.5"Z AXIS

#### VA(VVM FORM FORMECH 508DT/FS





#### TABLE SAW SAWSTOP

### BANDSAW POWERMATIC 14"







#### (OMPOUND MITER SAW DEWALT 12" DWS779





LASER (VTTER EPILOG FUSION M2 32 LASER CUTTER



#### **3D PRINTER** ENDER 3 PRO





### PROFESSIONAL WEATHER STATION SAINLOGIC WS0835

#### PAINT BOOTH 24"X26"X28"





PNEUMATIC AIR COMPRESSOR HOOKUPS