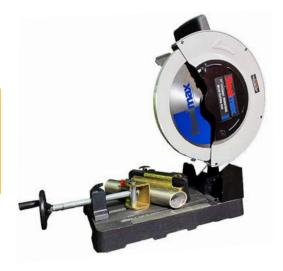

#### WELDER MILLER MULTIMATIC 215





## WELDING TABLES

#### METAL SAW STEEL MAX MODEL S14





ANGLE GRINDERS METABO / DEWALT

#### METAL PLANETARY RING ROLLER – MODEL 36790





### VARIABLE SPEED DRILL PRESS POWERMATIC 18" - MODEL PM2800B

## JET BEN(H GRINDER





# **SHOPBOT** - DESKTOP MAX 36"X24" W/5.5"Z AXIS

#### VA(VVM FORM FORMECH 508DT/FS





#### TABLE SAW SAWSTOP

### BANDSAW POWERMATIC 14"







#### (OMPOUND MITER SAW DEWALT 12" DWS779





LASER (VTTER EPILOG FUSION M2 32 LASER CUTTER



#### **3D PRINTER** ENDER 3 PRO





### PROFESSIONAL WEATHER STATION SAINLOGIC WS0835

#### PAINT BOOTH 24"X26"X28"





PNEUMATIC AIR COMPRESSOR HOOKUPS