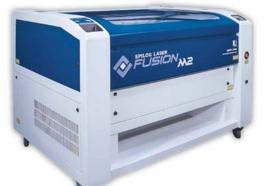

#### (OMPOUND MITER SAW DEWALT 12" DWS779

LASER (VTTER EPILOG FUSION M2 32 LASER CUTTER