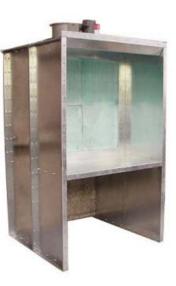

#### WELDER MILLER MULTIMATIC 215





## WELDING TABLES

#### METAL SAW STEEL MAX MODEL S14





ANGLE GRINDERS METABO / DEWALT

#### METAL PLANETARY RING ROLLER – MODEL 36790





### VARIABLE SPEED DRILL PRESS POWERMATIC 18" - MODEL PM2800B

## JET BEN(H GRINDER





# **SHOPBOT** - DESKTOP MAX 36"X24" W/5.5"Z AXIS

#### VA(VVM FORM FORMECH 508DT/FS





#### TABLE SAW SAWSTOP

### BANDSAW POWERMATIC 14"







#### (OMPOUND MITER SAW DEWALT 12" DWS779





LASER (VTTER EPILOG FUSION M2 32 LASER CUTTER



#### **3D PRINTER** ENDER 3 PRO





### PROFESSIONAL WEATHER STATION SAINLOGIC WS0835

#### PAINT BOOTH 24"X26"X28"





PNEUMATIC AIR COMPRESSOR HOOKUPS