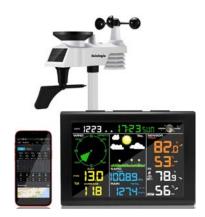

#### WELDER MILLER MULTIMATIC 215





## WELDING TABLES

#### METAL SAW STEEL MAX MODEL S14





ANGLE GRINDERS METABO / DEWALT

#### METAL PLANETARY RING ROLLER – MODEL 36790





### VARIABLE SPEED DRILL PRESS POWERMATIC 18" - MODEL PM2800B

## JET BEN(H GRINDER





# **SHOPBOT** - DESKTOP MAX 36"X24" W/5.5"Z AXIS

#### VA(VVM FORM FORMECH 508DT/FS





#### TABLE SAW SAWSTOP

### BANDSAW POWERMATIC 14"







#### (OMPOUND MITER SAW DEWALT 12" DWS779





LASER (VTTER EPILOG FUSION M2 32 LASER CUTTER



#### **3D PRINTER** ENDER 3 PRO





### PROFESSIONAL WEATHER STATION SAINLOGIC WS0835

#### PAINT BOOTH 24"X26"X28"





PNEUMATIC AIR COMPRESSOR HOOKUPS