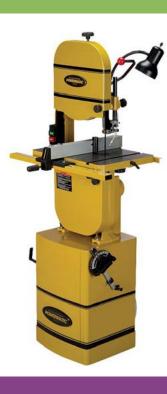

#### WELDER MILLER MULTIMATIC 215





## WELDING TABLES

#### METAL SAW STEEL MAX MODEL S14





ANGLE GRINDERS METABO / DEWALT

#### METAL PLANETARY RING ROLLER – MODEL 36790





### VARIABLE SPEED DRILL PRESS POWERMATIC 18" - MODEL PM2800B

## JET BEN(H GRINDER





# **SHOPBOT** - DESKTOP MAX 36"X24" W/5.5"Z AXIS

#### VA(VVM FORM FORMECH 508DT/FS





#### TABLE SAW SAWSTOP

### BANDSAW POWERMATIC 14"







#### (OMPOUND MITER SAW DEWALT 12" DWS779





LASER (VTTER EPILOG FUSION M2 32 LASER CUTTER



#### **3D PRINTER** ENDER 3 PRO





### PROFESSIONAL WEATHER STATION SAINLOGIC WS0835

#### PAINT BOOTH 24"X26"X28"





PNEUMATIC AIR COMPRESSOR HOOKUPS