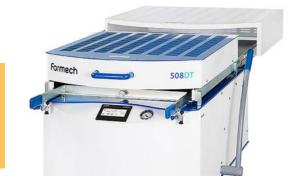

#### WELDER MILLER MULTIMATIC 215





## WELDING TABLES

#### METAL SAW STEEL MAX MODEL S14





ANGLE GRINDERS METABO / DEWALT

#### METAL PLANETARY RING ROLLER – MODEL 36790





### VARIABLE SPEED DRILL PRESS POWERMATIC 18" - MODEL PM2800B

## JET BEN(H GRINDER





# **SHOPBOT** - DESKTOP MAX 36"X24" W/5.5"Z AXIS

#### VA(VVM FORM FORMECH 508DT/FS





#### TABLE SAW SAWSTOP

### BANDSAW POWERMATIC 14"







#### (OMPOUND MITER SAW DEWALT 12" DWS779





LASER (VTTER EPILOG FUSION M2 32 LASER CUTTER



#### **3D PRINTER** ENDER 3 PRO





### PROFESSIONAL WEATHER STATION SAINLOGIC WS0835

#### PAINT BOOTH 24"X26"X28"





PNEUMATIC AIR COMPRESSOR HOOKUPS