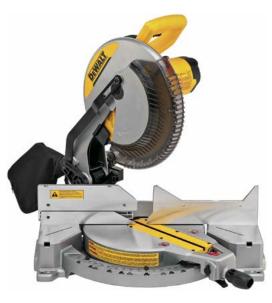

#### (OMPOUND MITER SAW DEWALT 12" DWS779

LASER (VTTER EPILOG FUSION M2 32 LASER CUTTER