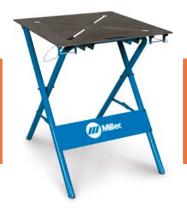

#### WELDER MILLER MULTIMATIC 215





## WELDING TABLES

#### METAL SAW STEEL MAX MODEL S14





ANGLE GRINDERS METABO / DEWALT

#### METAL PLANETARY RING ROLLER – MODEL 36790





### VARIABLE SPEED DRILL PRESS POWERMATIC 18" - MODEL PM2800B

## JET BEN(H GRINDER





# **SHOPBOT** - DESKTOP MAX 36"X24" W/5.5"Z AXIS

#### VA(VVM FORM FORMECH 508DT/FS





#### TABLE SAW SAWSTOP

### BANDSAW POWERMATIC 14"







#### (OMPOUND MITER SAW DEWALT 12" DWS779





LASER (VTTER EPILOG FUSION M2 32 LASER CUTTER



#### **3D PRINTER** ENDER 3 PRO





### PROFESSIONAL WEATHER STATION SAINLOGIC WS0835

#### PAINT BOOTH 24"X26"X28"





PNEUMATIC AIR COMPRESSOR HOOKUPS