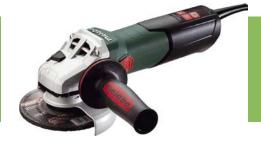

#### WELDER MILLER MULTIMATIC 215





## WELDING TABLES

#### METAL SAW STEEL MAX MODEL S14





ANGLE GRINDERS METABO / DEWALT

#### METAL PLANETARY RING ROLLER – MODEL 36790





### VARIABLE SPEED DRILL PRESS POWERMATIC 18" - MODEL PM2800B

## JET BEN(H GRINDER





# **SHOPBOT** - DESKTOP MAX 36"X24" W/5.5"Z AXIS

#### VA(VVM FORM FORMECH 508DT/FS





#### TABLE SAW SAWSTOP

### BANDSAW POWERMATIC 14"







#### (OMPOUND MITER SAW DEWALT 12" DWS779





LASER (VTTER EPILOG FUSION M2 32 LASER CUTTER



#### **3D PRINTER** ENDER 3 PRO





### PROFESSIONAL WEATHER STATION SAINLOGIC WS0835

#### PAINT BOOTH 24"X26"X28"





PNEUMATIC AIR COMPRESSOR HOOKUPS