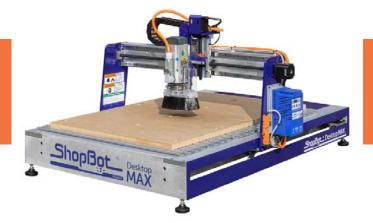

#### WELDER MILLER MULTIMATIC 215





## WELDING TABLES

#### METAL SAW STEEL MAX MODEL S14





ANGLE GRINDERS METABO / DEWALT

#### METAL PLANETARY RING ROLLER – MODEL 36790





### VARIABLE SPEED DRILL PRESS POWERMATIC 18" - MODEL PM2800B

## JET BEN(H GRINDER





# **SHOPBOT** - DESKTOP MAX 36"X24" W/5.5"Z AXIS

#### VA(VVM FORM FORMECH 508DT/FS





#### TABLE SAW SAWSTOP

### BANDSAW POWERMATIC 14"







#### (OMPOUND MITER SAW DEWALT 12" DWS779





LASER (VTTER EPILOG FUSION M2 32 LASER CUTTER



#### **3D PRINTER** ENDER 3 PRO





### PROFESSIONAL WEATHER STATION SAINLOGIC WS0835

#### PAINT BOOTH 24"X26"X28"





PNEUMATIC AIR COMPRESSOR HOOKUPS