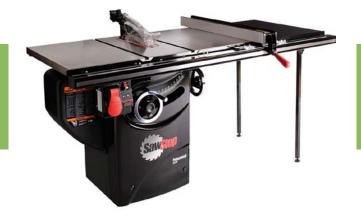

#### WELDER MILLER MULTIMATIC 215





## WELDING TABLES

#### METAL SAW STEEL MAX MODEL S14





ANGLE GRINDERS METABO / DEWALT

#### METAL PLANETARY RING ROLLER – MODEL 36790





### VARIABLE SPEED DRILL PRESS POWERMATIC 18" - MODEL PM2800B

## JET BEN(H GRINDER





# **SHOPBOT** - DESKTOP MAX 36"X24" W/5.5"Z AXIS

#### VA(VVM FORM FORMECH 508DT/FS





#### TABLE SAW SAWSTOP

### BANDSAW POWERMATIC 14"







#### (OMPOUND MITER SAW DEWALT 12" DWS779





LASER (VTTER EPILOG FUSION M2 32 LASER CUTTER



#### **3D PRINTER** ENDER 3 PRO





### PROFESSIONAL WEATHER STATION SAINLOGIC WS0835

#### PAINT BOOTH 24"X26"X28"





PNEUMATIC AIR COMPRESSOR HOOKUPS