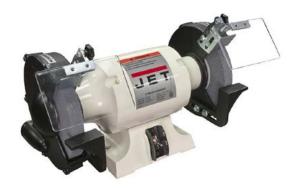

#### WELDER MILLER MULTIMATIC 215





## WELDING TABLES

#### METAL SAW STEEL MAX MODEL S14





ANGLE GRINDERS METABO / DEWALT

#### METAL PLANETARY RING ROLLER – MODEL 36790





### VARIABLE SPEED DRILL PRESS POWERMATIC 18" - MODEL PM2800B

## JET BEN(H GRINDER





# **SHOPBOT** - DESKTOP MAX 36"X24" W/5.5"Z AXIS

#### VA(VVM FORM FORMECH 508DT/FS





#### TABLE SAW SAWSTOP

### BANDSAW POWERMATIC 14"







#### (OMPOUND MITER SAW DEWALT 12" DWS779





LASER (VTTER EPILOG FUSION M2 32 LASER CUTTER



#### **3D PRINTER** ENDER 3 PRO





### PROFESSIONAL WEATHER STATION SAINLOGIC WS0835

#### PAINT BOOTH 24"X26"X28"





PNEUMATIC AIR COMPRESSOR HOOKUPS